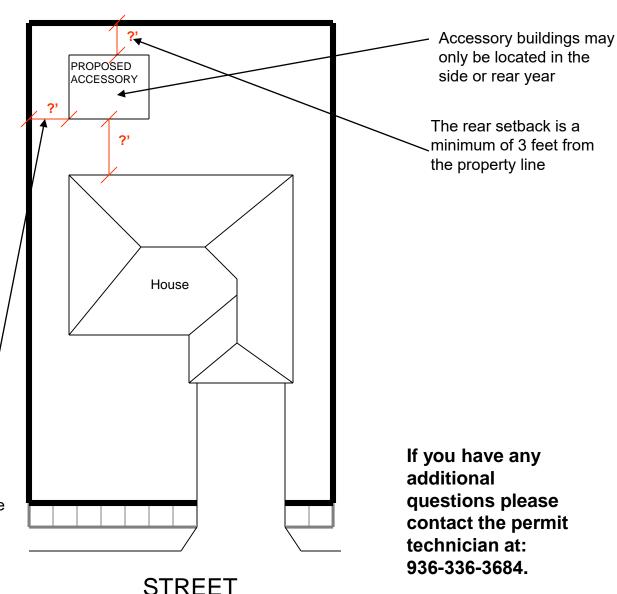

## **ACCESSORY BUILDING SITE PLAN**

**EXAMPLE - FOR INFORMATIONAL USE ONLY** 

Property lines need to be indicated with heavy black line.

House and any other structures on lot need to be drawn on plan.

Dimensions needed at the question marks.

Site Plan can be hand drawn, but must be drawn to scale. Please use a ruler when drawing.

The side setback is a <sup>1</sup> minimum of 3 feet from the property line